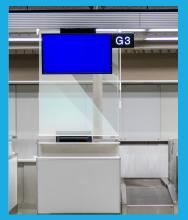

# Hangerscreen

A lightweight and stylish transparent screen which allows staff working behind counters or cash registers to protect themselves against coughs and sneezes and help to prevent the spread of viruses such as Covid-19.

Hangerscreen requires no drilling or installation skills and can be easily fixed to false or lowered ceilings. In a matter of seconds, Hangerscreen can be attached by magnets or sticky pads and will naturally hang from the wire guiding with the weight of the bottom bar keeping the screen taut and in place. Ideal for corporate and commercial environments as the wire side guides offer a barely-noticeable solution making for a stylish and neat safety feature.

### **Provides protection:**

With social distancing in place and the country under lock down, essential businesses have a duty of care to put into place steps to protect their staff from catching Covid-19. Hangerscreen provides that extra protection to help control the virus and provide some additional reassurance for customers as well as staff.