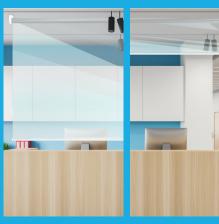

Hangerscreen requires no drilling or installation skills and can be easily fixed to false or lowered ceilings. In a matter of seconds, Hangerscreen can be attached by magnets or sticky pads and will naturally hang from the wire guiding with the weight of the bottom bar keeping the screen taut and in place. Ideal for corporate and commercial environments as the wire side guides offer a barely-noticeable solution making for a stylish and neat safety feature.

### Quick to install:

Lightweight and simple to install, you do not need any specialist fitting skills to fit Hangerscreen. In fact, you can install this in a matter of seconds.