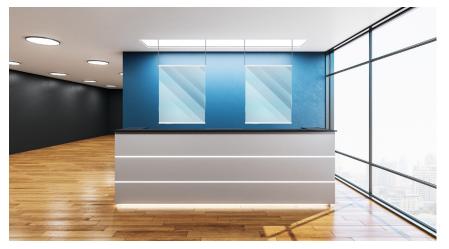

Hangerscreen requires no drilling or installation skills and can be easily fixed to false or lowered ceilings. In a matter of seconds, Hangerscreen can be attached by magnets or sticky pads and will naturally hang from the wire guiding with the weight of the bottom bar keeping the screen taut and in place. Ideal for corporate and commercial environments as the wire side guides offer a barely-noticeable solution making for a stylish and neat safety feature.

### **Provides protection:**

With social distancing in place and the country under lock down, essential businesses have a duty of care to put into place steps to protect their staff from catching Covid-19. Hangerscreen provides that extra protection to help control the virus and provide some additional reassurance for customers as well as staff.