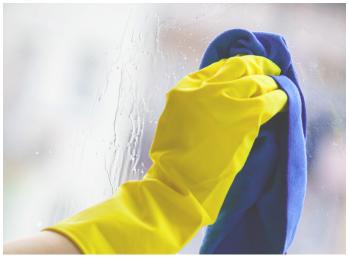

### Simple to clean:

Hangerscreen is made from a clear plastic film and plastic components which are easy to clean and sanitise with a mixture of mild detergent diluted with water.