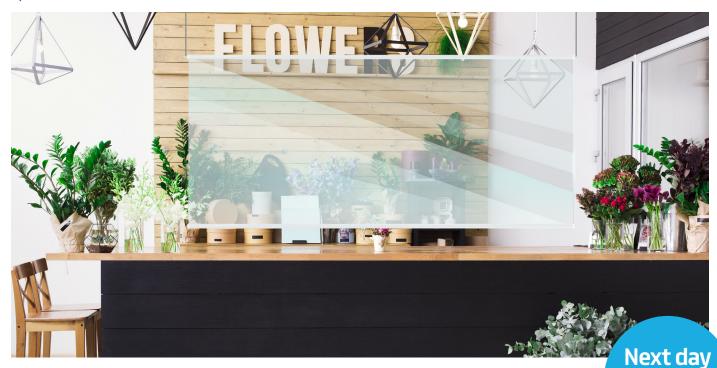

# Hangerscreen

A lightweight and stylish transparent screen which allows staff working behind counters or cash registers to protect themselves against coughs and sneezes and help to prevent the spread of viruses such as Covid-19.

Hangerscreen requires no drilling or installation skills and can be easily fixed to false or lowered ceilings. In a matter of seconds, Hangerscreen can be attached by magnets or sticky pads and will naturally hang from the wire guiding with the weight of the bottom bar keeping the screen taut and in place. Ideal for corporate and commercial environments as the wire side guides offer a barely-noticeable solution making for a stylish and neat safety feature.

### **Provides protection:**

With social distancing in place and the country under lock down, essential businesses have a duty of care to put into place steps to protect their staff from catching Covid-19. Hangerscreen provides that extra protection to help control the virus and provide some additional reassurance for customers as well as staff.