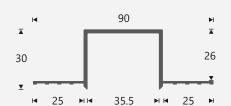

# **Fixing**

Anchoring with countersink screws through profile and flanges every 200mm. Finished plaster level flush with chamfered edge and ceiling.

#### Material

Tracks in Aluminium, EN 6060 T66 End-sets & curves in Plastic POM Polymer