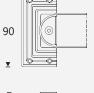

#### DESIGNED TO DISAPPEAR

Blindspace® Reese Tracks is a perfect fit solution to recess manual and electric curtain tracks. The track and end set are installed flush with the ceiling during construction to form a cavity matching the drapery system and can be painted to match the ceiling. Standard curved sections and bendable tracks are available to fit corners, curved walls, bay windows and other applications. When curtain tracks are installed, the result is a minimalist design where curtain tracks fully blend in, flush with the ceiling.

# **Fixing**

Anchoring with countersink screws through profile and flanges every 200mm. Finished plaster level flush with chamfered edge and ceiling.