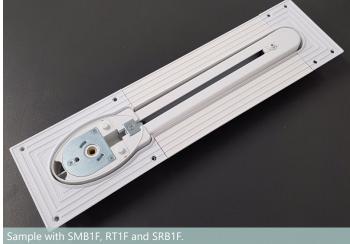

**BL'ND**SPACE®

Track with Flanges (RT1F)

Bendable Track (RT1B)

Fixing of REESE Track & Curtain Track

Curve Section 290mm radius (RTCR290)

Curve Section 508mm radius (RTCR508)

Custom Curved Track (RT1B)

Motor End (SMB1F)

Return End (SRB1F)

 $\overline{\blacksquare}$ 

Flat End (FE35)

Rounded End (RE35F)

32

32

## **Product Reference**

Tracks: RT1F/RT1B

End-sets: SMB1F/SRB1F/FE35/RE35F Curve sections: RTCR290/RTCR508 Example: RT1F with SMB1F & SRB1F

# Perfect-fit end-set to match motor and return ends

End sets are designed and manufactured to perfecly fit with motor and belt return ends.