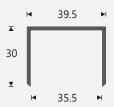

# **Fixing**

Anchoring with countersink screws through profile and flanges every 200mm. Finished plaster level flush with chamfered edge and ceiling.

#### Material

Tracks in Aluminium, EN 6060 T66 End-sets & curves in Plastic POM Polymer