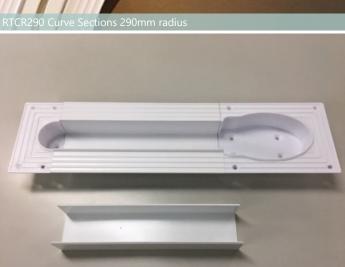

**BL'ND**SPACE®

Track with Flanges (RT1F)

Bendable Track (RT1B)

Fixing of REESE Track & Curtain Track

Curve Section 290mm radius (RTCR290)

Curve Section 508mm radius (RTCR508)

Custom Curved Track (RT1B)

Motor End (SMB1F)

Return End (SRB1F)

 $\overline{\blacksquare}$ 

Flat End (FE35)

Rounded End (RE35F)

32

32