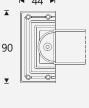

#### DESIGNED TO DISAPPEAR

Blindspace® Reese Tracks is a perfect fit solution to recess manual and electric curtain tracks. The track and end set are installed flush with the ceiling during construction to form a cavity matching the drapery system and can be painted to match the ceiling. Standard curved sections and bendable tracks are available to fit corners, curved walls, bay windows and other applications. When curtain tracks are installed, the result is a minimalist design where curtain tracks fully blend in, flush with the ceiling.

# **Fixing**

Anchoring with countersink screws through profile and flanges every 200mm. Finished plaster level flush with chamfered edge and ceiling.