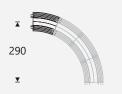

**BL'ND**SPACE®

Track with Flanges (RT1F)

Bendable Track (RT1B)

Fixing of REESE Track & Curtain Track

Curve Section 290mm radius (RTCR290)

Curve Section 508mm radius (RTCR508)

Custom Curved Track (RT1B)

Motor End (SMB1F)

## **Product Reference**

Tracks: RT1F/RT1B

End-sets: SMB1F/SRB1F/FE35/RE35F Curve sections: RTCR290/RTCR508 Example: RT1F with SMB1F & SRB1F