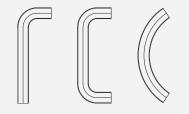

**BL'ND**SPACE®

Track with Flanges (RT1F)

Bendable Track (RT1B)

Fixing of REESE Track & Curtain Track

Curve Section 290mm radius (RTCR290)

Curve Section 508mm radius (RTCR508)

Custom Curved Track (RT1B)

Motor End (SMB1F)

Return End (SRB1F)

 $\overline{\blacksquare}$ 

Flat End (FE35)

Rounded End (RE35F)

32

32

## **Product Reference**

Tracks: RT1F/RT1B

End-sets: SMB1F/SRB1F/FE35/RE35F Curve sections: RTCR290/RTCR508 Example: RT1F with SMB1F & SRB1F