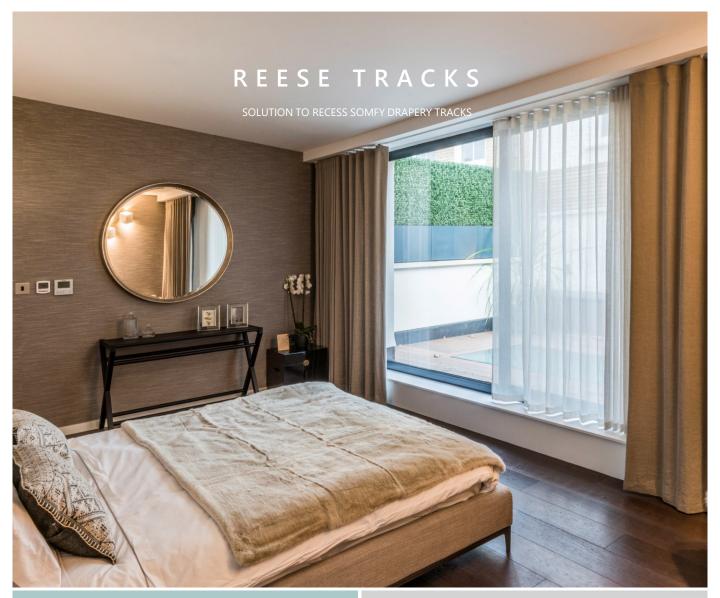

#### DESIGNED TO DISAPPEAR

Blindspace® Reese Tracks is a perfect fit solution to recess manual and electric curtain tracks. The track and end set are installed flush with the ceiling during construction to form a cavity matching the drapery system and can be painted to match the ceiling. Standard curved sections and bendable tracks are available to fit corners, curved walls, bay windows and other applications. When curtain tracks are installed, the result is a minimalist design where curtain tracks fully blend in, flush with the ceiling.

### Description

Solutions to recess manual and electric electric curtain tracks and end sets, with no visible bracketry.