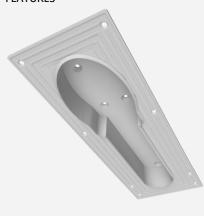

### **FEATURES**

#### Centered curtain tracks with no visible fixing brackets

In contrast to solutions using a wedge along the side of the curtain track, REESE tracks are fixed through the curtain track for minimum visual impact.

# Perfect-fit end-set to match motor and return ends

End sets are designed and manufactured to perfecly fit with motor and belt return ends.

## Seamless appearance after painting

Plaster is feathered over skim coat flanges to hide the track and end-set, leaving only an open cavity for installation of curtain