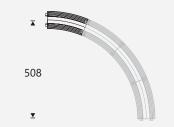

**BL'ND**SPACE®

Track with Flanges (RT1F)

Bendable Track (RT1B)

Fixing of REESE Track & Curtain Track

Curve Section 290mm radius (RTCR290)

Curve Section 508mm radius (RTCR508)

Custom Curved Track (RT1B)

Motor End (SMB1F)

## **Product Reference**

Tracks: RT1F/RT1B

End-sets: SMB1F/SRB1F/FE35/RE35F Curve sections: RTCR290/RTCR508 Example: RT1F with SMB1F & SRB1F