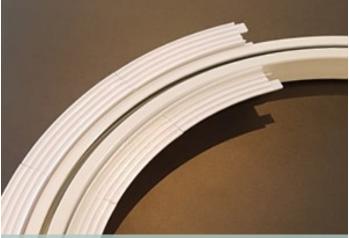

**BL'ND**SPACE®

Track with Flanges (RT1F)

Bendable Track (RT1B)

Fixing of REESE Track & Curtain Track

Curve Section 290mm radius (RTCR290)

Curve Section 508mm radius (RTCR508)

Custom Curved Track (RT1B)

Motor End (SMB1F)