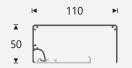

# S110x130 Headbox

blinds up to ~3900 wide\* zip blind up to ~2800 wide\*

| Cover  |          | Opening |
|--------|----------|---------|
| 63mm   | ~ []     | 42mm    |
| 73mm   | ~        | 32mm    |
| 105mm  | Clra ra  | closed  |
| custom | <u> </u> | custom  |