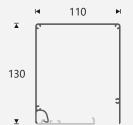

# S110x130 Headbox

blinds up to ~3900 wide\* zip blind up to ~2800 wide\*

| Cover  |          | Opening |
|--------|----------|---------|
| 63mm   | ~ []     | 42mm    |
| 73mm   | ~        | 32mm    |
| 105mm  | Clra ra  | closed  |
| custom | <u> </u> | custom  |