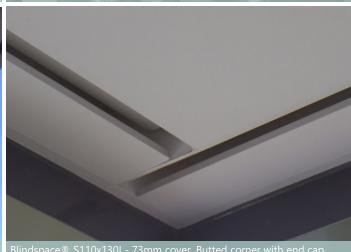

## Accessories

End caps Splice pins to align boxes Splice plates to align covers

## Cut to finished length, maximum 6m

Blindspace boxes and covers are supplied by manufacturer cut to finished length or in 6m lengths. Splice pins and plates are supplied to align boxes for lengths longer than 6m.