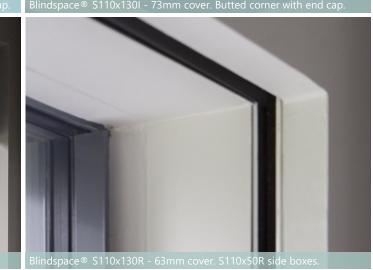

# S110x130 Headbox

blinds up to ~3900 wide\* zip blind up to ~2800 wide\*

| Cover  |          | Opening |
|--------|----------|---------|
| 63mm   | ~ []     | 42mm    |
| 73mm   | ~        | 32mm    |
| 105mm  | Clra ra  | closed  |
| custom | <u> </u> | custom  |

#### S110x50 Sidebox

for side channel up to 45mm deep

|             | Opening |
|-------------|---------|
|             | 42mm    |
|             | 32mm    |
| Clea ea     | closed  |
| <del></del> | custom  |
|             |         |