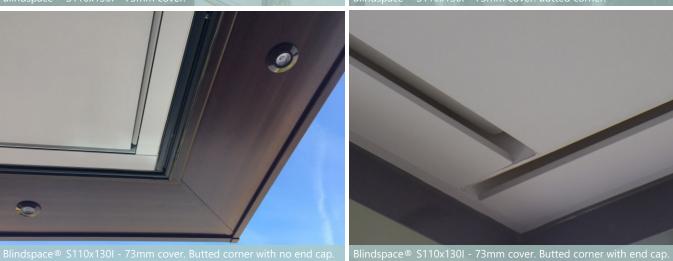

## Accessories

End caps Splice pins to align boxes Splice plates to align covers

## Cut to finished length, maximum 6m

Blindspace boxes and covers are supplied by manufacturer cut to finished length or in 6m lengths. Splice pins and plates are supplied to align boxes for lengths longer than 6m.