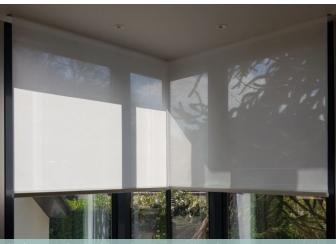

#### DESIGNED TO DISAPPEAR

Blindspace® S Series is a concealment box made to hide roller blinds with minimal visual impact. The box is installed during construction with the space accessible for blind installation when the room is completed. It features the patented Blindspace® Safety Hinge that secures the cover in place and can be installed in any direction, allowing for side boxes to hide blind side channels or guide wires. Popular in floor-to-ceiling windows and sliding doors, S Series can be installed to future-proof buildings to have the option to install concealed blinds in the future.

#### Safety hinge securing the cover in place

The safety hinge ensure that the cover is not falling to the floor if accidentally opened.