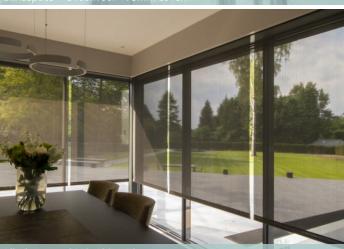

#### DESIGNED TO DISAPPEAR

Blindspace® S Series is a concealment box made to hide roller blinds with minimal visual impact. The box is installed during construction with the space accessible for blind installation when the room is completed. It features the patented Blindspace® Safety Hinge that secures the cover in place and can be installed in any direction, allowing for side boxes to hide blind side channels or guide wires. Popular in floor-to-ceiling windows and sliding doors, S Series can be installed to future-proof buildings to have the option to install concealed blinds in the future.

### Description

Concealment system to hide roller blinds or to future-proof windows for installation of blinds, with safety hinge that secures the cover in place.