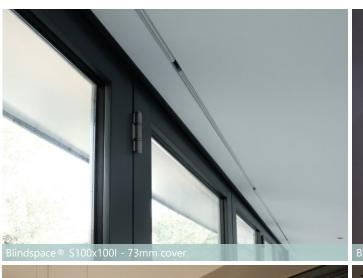

#### DESIGNED TO DISAPPEAR

Blindspace® S Series is a concealment box made to hide roller blinds with minimal visual impact. The box is installed during construction with the space accessible for blind installation when the room is completed. It features the patented Blindspace® Safety Hinge that secures the cover in place and can be installed in any direction, allowing for side boxes to hide blind side channels or guide wires. Popular in floor-to-ceiling windows and sliding doors, S Series can be installed to future-proof buildings to have the option to install concealed blinds in the future.

#### S100x100 Headbox