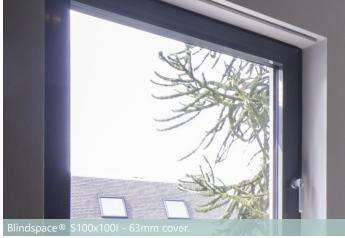

#### DESIGNED TO DISAPPEAR

Blindspace® S Series is a concealment box made to hide roller blinds with minimal visual impact. The box is installed during construction with the space accessible for blind installation when the room is completed. It features the patented Blindspace® Safety Hinge that secures the cover in place and can be installed in any direction, allowing for side boxes to hide blind side channels or guide wires. Popular in floor-to-ceiling windows and sliding doors, S Series can be installed to future-proof buildings to have the option to install concealed blinds in the future.

#### S100x100 Headbox