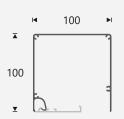

#### S100x100 Headbox

## blinds up to ~2800 wide\*

\* blind sizes depend on blind products used, boxes provided up to 6000 wide.

| Cover |             | Opening |
|-------|-------------|---------|
| 63mm  | ~ ~ ~ ~ ~ ~ | 32mm    |
| 73mm  | ~           | 22mm    |
| 95mm  | (           | closed  |