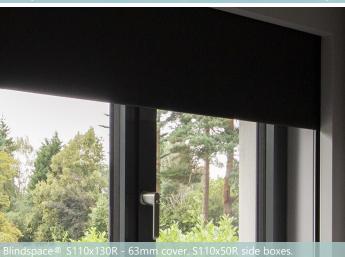

# S110x130 Headbox

blinds up to ~3900 wide\* zip blind up to ~2800 wide\*

| Cover  |          | Opening |
|--------|----------|---------|
| 63mm   | ~ []     | 42mm    |
| 73mm   | ~        | 32mm    |
| 105mm  | Clra ra  | closed  |
| custom | <u> </u> | custom  |

#### S110x50 Sidebox

for side channel up to 45mm deep

|             | Opening |
|-------------|---------|
|             | 42mm    |
|             | 32mm    |
| Clea ea     | closed  |
| <del></del> | custom  |
|             |         |