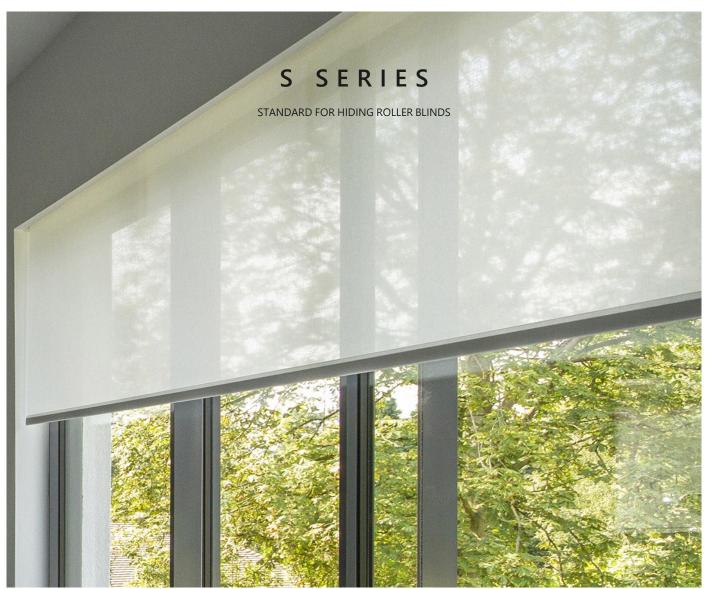

#### DESIGNED TO DISAPPEAR

Blindspace® S Series is a concealment box made to hide roller blinds with minimal visual impact. The box is installed during construction with the space accessible for blind installation when the room is completed. It features the patented Blindspace® Safety Hinge that secures the cover in place and can be installed in any direction, allowing for side boxes to hide blind side channels or guide wires. Popular in floor-to-ceiling windows and sliding doors, S Series can be installed to future-proof buildings to have the option to install concealed blinds in the future.